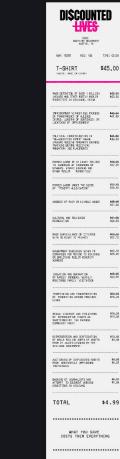

# DISCOUNTED LVES

To show people where discounts really come from, we'll place two racks of clothing in our space lined with nearly identical plain white T-shirts.

There will be only two discernable differences between them: the prices, and where the tags say they were produced.

#### RIGHT

The rack on the right will have a sign that reads "**\$44.99.**"The tags on the T-shirts will read "Made in Germany" (or the USA, Denmark, or another democratic nation that treats workers with dignity.)

### LEFT

The rack on the left will have a sign that reads "**\$4.99**" The hang tags on the shirts themselves will read "Made in China."

# DISCOUNTED LIVES

The shirts are identical. So why the price difference? **The answer is in the receipt.** 

Atop a pedestal in the back of the space, a printer will spew out a yards-long receipt filled with all of the "discounts" applied to the cheaper item. We'll see the price get lower and lower with every human rights abuse.