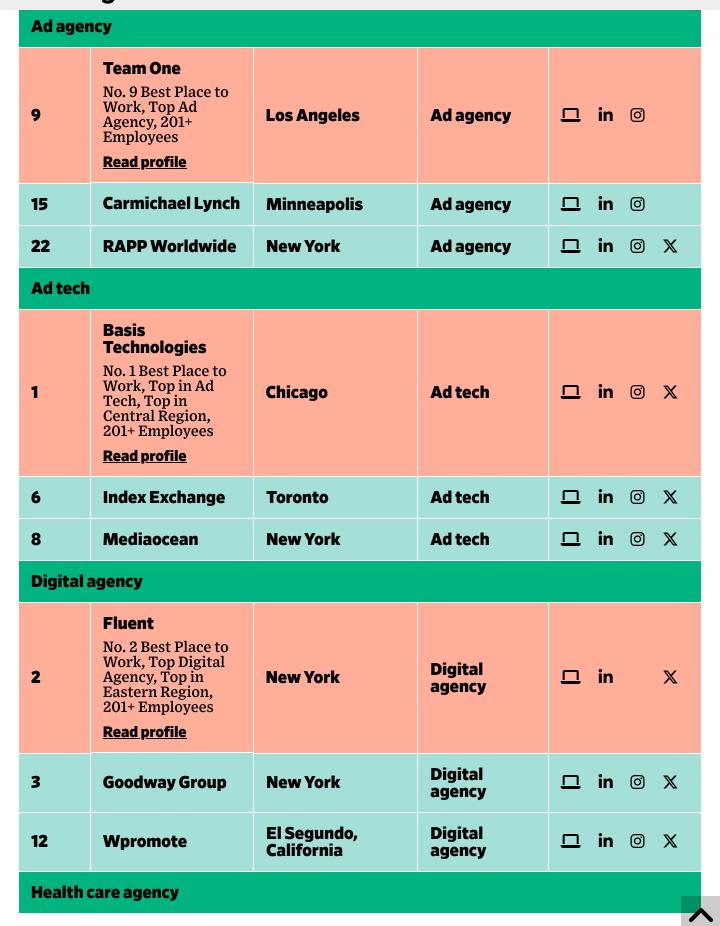

# Ad Age Best Places to Work 2024: Top companies by discipline, 201+ employees

These companies, drawn from the main ranking of the top 25 companies with 201+ employees, had the highest overall scores for these four disciplines.

### Ad Age Best Places to Work 2024: Top companies by region, 201+ employees

Ad Age assigned companies to regions based on company headquarters. These companies, drawn from the main ranking of the top 25 companies with 201+ employees, had the highest overall scores for these three regions.

| Rank    | Company                                                                                                                                                                                                                                                                                                                                                                                                                                                                                                                                                                                                                                                                                                                                                                                                                                                                                                                                                                                                                                                                                                                                                                                                                                                                                                                                                                                                                                                                                                                                                                                                                                                                                                                                                                                                                                                                                                                                                                                                                                                                                                                        | Headquarters | Discipline                    | Links    |  |  |  |  |
|---------|--------------------------------------------------------------------------------------------------------------------------------------------------------------------------------------------------------------------------------------------------------------------------------------------------------------------------------------------------------------------------------------------------------------------------------------------------------------------------------------------------------------------------------------------------------------------------------------------------------------------------------------------------------------------------------------------------------------------------------------------------------------------------------------------------------------------------------------------------------------------------------------------------------------------------------------------------------------------------------------------------------------------------------------------------------------------------------------------------------------------------------------------------------------------------------------------------------------------------------------------------------------------------------------------------------------------------------------------------------------------------------------------------------------------------------------------------------------------------------------------------------------------------------------------------------------------------------------------------------------------------------------------------------------------------------------------------------------------------------------------------------------------------------------------------------------------------------------------------------------------------------------------------------------------------------------------------------------------------------------------------------------------------------------------------------------------------------------------------------------------------------|--------------|-------------------------------|----------|--|--|--|--|
| Easter  | Eastern region Control of the Contro |              |                               |          |  |  |  |  |
| 2       | Fluent  No. 2 Best Place to Work, Top Digital Agency, Top in Eastern Region, 201+ Employees  Read profile                                                                                                                                                                                                                                                                                                                                                                                                                                                                                                                                                                                                                                                                                                                                                                                                                                                                                                                                                                                                                                                                                                                                                                                                                                                                                                                                                                                                                                                                                                                                                                                                                                                                                                                                                                                                                                                                                                                                                                                                                      | New York     | Digital agency                | □ in X   |  |  |  |  |
| 3       | Goodway Group                                                                                                                                                                                                                                                                                                                                                                                                                                                                                                                                                                                                                                                                                                                                                                                                                                                                                                                                                                                                                                                                                                                                                                                                                                                                                                                                                                                                                                                                                                                                                                                                                                                                                                                                                                                                                                                                                                                                                                                                                                                                                                                  | New York     | Digital agency                | □ in ◎ X |  |  |  |  |
| 5       | M Booth and<br>Associates                                                                                                                                                                                                                                                                                                                                                                                                                                                                                                                                                                                                                                                                                                                                                                                                                                                                                                                                                                                                                                                                                                                                                                                                                                                                                                                                                                                                                                                                                                                                                                                                                                                                                                                                                                                                                                                                                                                                                                                                                                                                                                      | New York     | Public<br>relations<br>agency | □ in ② X |  |  |  |  |
| Central | region                                                                                                                                                                                                                                                                                                                                                                                                                                                                                                                                                                                                                                                                                                                                                                                                                                                                                                                                                                                                                                                                                                                                                                                                                                                                                                                                                                                                                                                                                                                                                                                                                                                                                                                                                                                                                                                                                                                                                                                                                                                                                                                         |              |                               |          |  |  |  |  |
| 1       | Basis<br>Technologies<br>No. 1 Best Place to<br>Work, Top in Ad<br>Tech, Top in                                                                                                                                                                                                                                                                                                                                                                                                                                                                                                                                                                                                                                                                                                                                                                                                                                                                                                                                                                                                                                                                                                                                                                                                                                                                                                                                                                                                                                                                                                                                                                                                                                                                                                                                                                                                                                                                                                                                                                                                                                                | Chicago      | Ad tech                       | □ in ⊚ % |  |  |  |  |