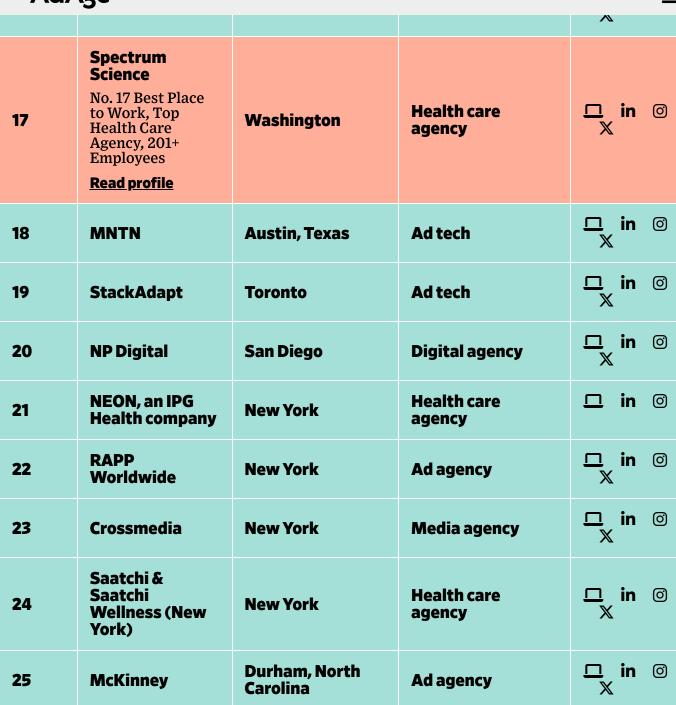

| 17 | Spectrum<br>Science<br>No. 17 Best Place to<br>Work, Top Health<br>Care Agency, 201+<br>Employees<br>Read profile | Washington | Health care<br>agency | □ in ② X      |
|----|-------------------------------------------------------------------------------------------------------------------|------------|-----------------------|---------------|
| 21 | NEON, an IPG<br>Health company                                                                                    | New York   | Health care<br>agency | <u>□</u> in ⊚ |
| 24 | Saatchi & Saatchi<br>Wellness (New<br>York)                                                                       | New York   | Health care<br>agency | □ in ② X      |