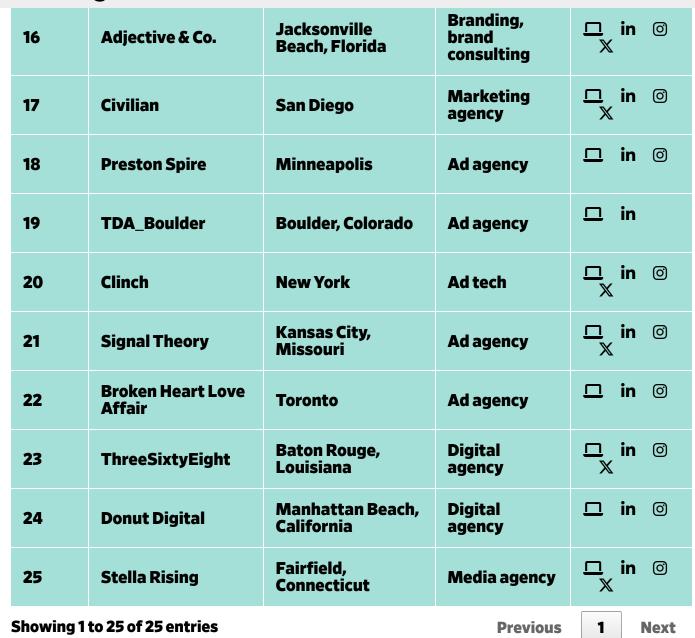

# Ad Age Best Places to Work 2024: Top companies, up to 200 employees

| Show All ventries Search: |                                                                                                              |                       |                     |             |
|---------------------------|--------------------------------------------------------------------------------------------------------------|-----------------------|---------------------|-------------|
| Rank 🖣                    | Company                                                                                                      | Headquarters 🛊        | Discipline          | Links       |
| 1                         | Firehouse  No. 1 Best Place to Work, Top Ad Agency, Top in Central Region, Up to 200 Employees  Read profile | Dallas                | Ad agency           | □ in ③<br>※ |
| 2                         | MAS No. 2 Best Place to Work, Top in Eastern Region, Up to 200 Employees Read profile                        | Brooklyn, New<br>York | Marketing<br>agency | □ in ⊚      |
| 3                         | High Wide & Handsome  No. 3 Best Place to Work, Top in Western Region, Up to 200 Employees                   | Los Angeles           | Ad agency           | □ in ©      |

| 7 (61) | Keau prome                                                                                       |                          |                                  | _           |
|--------|--------------------------------------------------------------------------------------------------|--------------------------|----------------------------------|-------------|
| 4      | Enthuse<br>Marketing Group                                                                       | New York                 | Marketing agency                 | □ in ⊚      |
| 5      | Closed Loop  No. 5 Best Place to Work, Top Digital Agency, Up to 200 Employees  Read profile     | Roseville,<br>California | Digital<br>agency                | □ in ©<br>X |
| 6      | Undertone by Perion  No. 6 Best Place to Work, Top in Ad Tech, Up to 200 Employees  Read profile | New York                 | Ad tech                          | □ in ◎      |
| 7      | Sharethrough                                                                                     | Montreal                 | Ad tech                          | □ in ⊚      |
| 8      | Commit Agency                                                                                    | Chandler, Arizona        | Ad agency                        | □ in ◎      |
| 9      | Causal IQ                                                                                        | Los Angeles              | Ad tech                          | □ in        |
| 10     | Anchour                                                                                          | Lewiston, Maine          | Marketing agency                 | □ in        |
| 11     | Fortnight<br>Collective                                                                          | Boulder, Colorado        | Ad agency                        | □ in ⊚      |
| 12     | Littlefield Agency                                                                               | Tulsa, Oklahoma          | Ad agency                        | □ in ◎      |
| 13     | Noble Studios                                                                                    | Reno, Nevada             | Digital<br>agency                | □ in ◎      |
| 14     | Beachfront                                                                                       | New York                 | Ad tech                          | □ in        |
| 15     | Wolff Olins                                                                                      | New York                 | Branding,<br>brand<br>consulting | in ©        |

Source: Ad Age Best Places to Work 2024. Ranking produced by Best Companies Group.